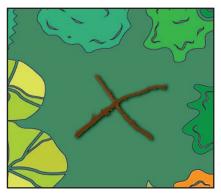

A simple visual way of signaling aircraft for help is to use tree boughs, logs, light-coloured rocks, or scratches in the earth to make such commonly used attention-getters as a giant "V", "X" or "↑", pointing to your tree to say, "here I am!" You can also spell out the international distress signal, "S-O-S" (Save Our Souls). Each letter should be at least 3 metres (10 feet) in size and 3 metres (10 feet) apart. In the winter, tramp out these signs in the snow and lay tree boughs in the tramped depressions to increase the contrast between your signal and the snow. Remember the bigger the better, so make your signals in large open areas of the forest to avoid the branches of the surrounding trees.