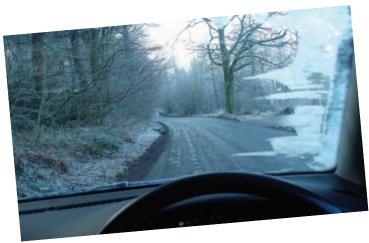

# PREPARE YOUR CAR

During winter storms, the leading cause of death is a road accident. For safe winter driving, prepare your vehicle for the winter season and know how to react if you get stranded or lost on the road.

Check fully and winterize your vehicle before winter starts. Try to remember to keep your gas tank near full in order to avoid ice in the fuel lines and the tank. Try not to travel alone and let someone know your timetable and your preferred route or any alternates.