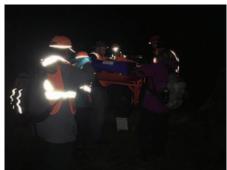

We are the only resource to respond when someone is lost or injured in the woods. Additionally, we can be activated during times of natural disaster to assist local authorities.

Regular attendance at training is important, and searchers train in search techniques, map and compass, radio systems, wilderness first aid, GPS, tracking, survival and more. Lost Person Behaviour and Search Management training are also important.

Searchers are required to have their own equipment, and to be self-sufficient for 24 hours. Typically it is recommended to buy only the minimal required equipment and add to it over time. Searching is physically and mentally demanding work, and we are often called out in the middle of the night, and in any weather. There also is nothing as rewarding as bringing that person home from the cold.