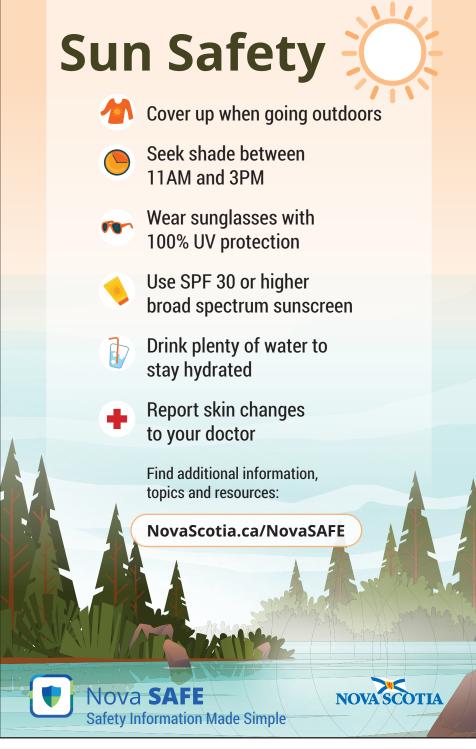

## Keep Your Kids Safe in the Sun

- Stay out of the sun between 11a.m. and 3p.m.
- Liberally apply "waterproof" sunscreen on or near the water remember to re-apply again after swimming.
- A hat, sunglasses, long-sleeved shirt, and pants protect kids from the sun more thoroughly than sunscreen.

# HEAT STRESSES & WINDBURN

Overheating your body by overexposure to the sun's heat or through overexertion will result in the excessive loss of valuable body fluids and salts through heavy sweating, causing a chemical imbalance called "heat cramps". Your stomach will feel upset and you will begin to experience muscle cramps in your extremities and abdomen. Immediately rest in the shade, loosen your clothes and drink water to replace your body's losses.

If you ignore these warning signs, your condition will advance to a circulatory imbalance called "heat exhaustion". Your skin will appear pale and feel cold and clammy, your pulse will be weak but regular, and your breathing will be rapid and shallow. You will feel weaker; suffer from further nausea, possibly vomiting, headaches, blurred vision and dizziness. Immediately remove excess clothing, lie flat in the shade, elevate your feet and drink plenty of water. If you push your body further, you will advance to a nervous system imbalance called "heat

Pay attention to what your body tells you and respond immediately to its messages, especially in a survival situation.

stroke". At this point, you may be beyond self-help, but if you can, you must cool yourself quickly or you will die! Therefore, it is imperative that you pay attention to what your body tells you and respond immediately to its messages, especially in a survival situation.

Exposing skin to winds can result in a windburn, while exposure to reflected or direct sunlight during a

bright or even cloudy day in the summer or

winter can cause sun burning of any exposed skin. Not only will these add to your discomfort, but they will increase the loss of your body's fluids, so every precaution should be taken to limit your exposure, either by taking advantage of shade or natural wind breaks. By covering any exposed skin from the sun and wind, you not only reduce the risk of skin irritation, but you also reduce the risk of suffering from hypothermia and frostbite in the winter months. As you can see, the threat of fluid and salt loss through perspiration and evaporation are always present and MUST BE CONSIDERED before you attempt to do anything in a survival situation!