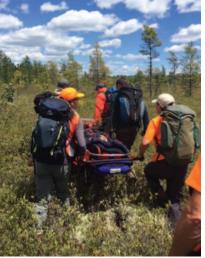

# NOVA SCOTIA GROUND SEARCH & RESCUE ASSOCIATION

**Wilderness Survival Guide** 

# **ABOUT US**

NSGSAR volunteers donate their time, energy and skill to search for people who have gone missing in wooded areas or along our coastlines. They also often assist EMO with a community resource during storms, floods and other natural disasters. GSAR members regular receive training wilderness survival, map and compass, GPS, first aid and CPR, wilderness rescue and many other subjects to ensure a successful search outcome.

### VOLUNTEERING

Search and Rescue teams in Nova Scotia are manned entirely by volunteers. We are on call 24 hours a day, 365 days a year to respond to lost person incidents in wilderness and remote settings.

We are the only resource to respond when someone is lost or injured in the woods. Additionally, we can be activated during times of natural disaster to assist local authorities.

Regular attendance at training is important, and searchers train in search techniques, map and compass, radio systems, wilderness first aid, GPS, tracking, survival and more. Lost Person Behaviour and Search Management training are also important.

Searchers are required to have their own equipment, and to be self-sufficient for 24 hours. Typically it is recommended to buy only the minimal required equipment and add to it over time. Searching is physically and mentally demanding work, and we are often called out in the middle of the night, and in any weather. There also is nothing as rewarding as bringing that person home from the cold.